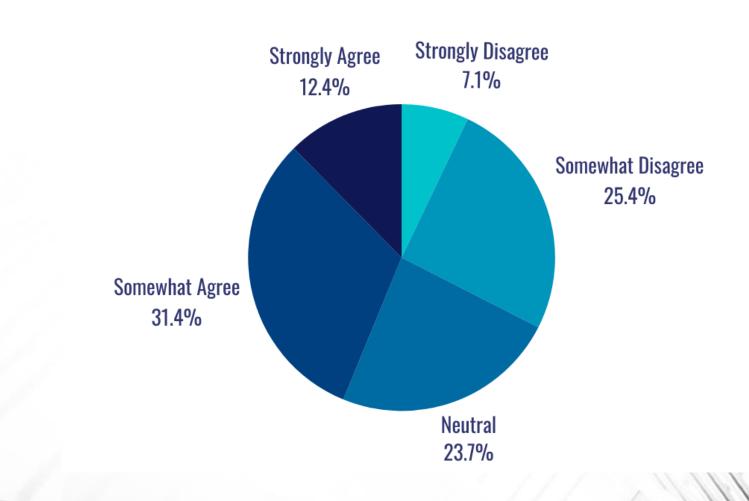

# Entry-level employees don't have the right skills to succeed in tech positions.