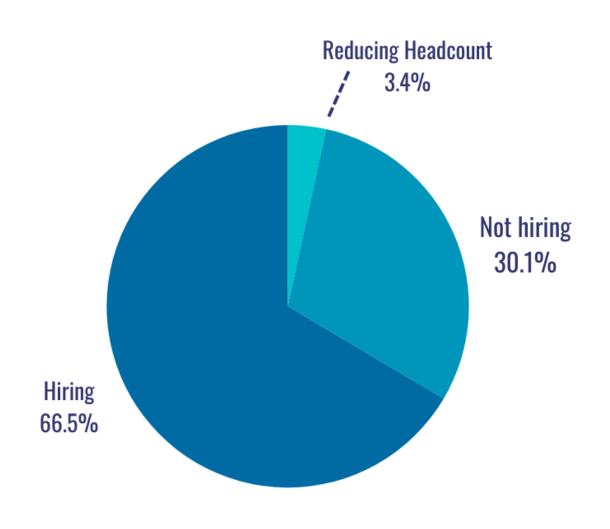

#### Is your organization:

What makes you optimistic about the next 12 months?

Client + Customer **Dynamics** 

Job Market + Hiring

Al Growth +

**Economy/** Advancement Interest Rates

Market + **Business Growth** 