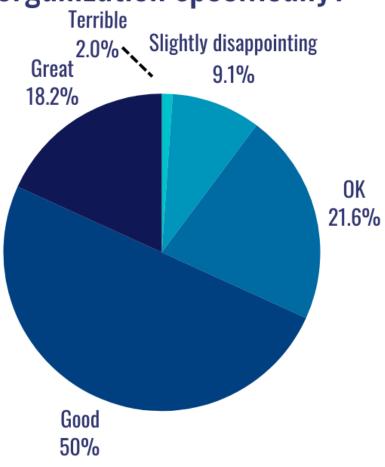

### 2024 Leadership Poll Series

**Q2** Results



# Which range best depicts the number of NC-based employees in your organization?



### Is your company headquartered in NC?



#### What is your role within your organization?



<sup>\*\*</sup>Respondents were given the option to mark all that apply

### How do you perceive the past quarter has been for North Carolina's technology sector broadly?



# How has the past quarter been for your organization specifically? Terrible



# I expect that over the next quarter our business will:



#### Is your organization:



What makes you optimistic about the next 12 months?

Client + Customer **Dynamics** 

Job Market + Hiring

Al Growth +

**Economy/** Advancement Interest Rates

Market + **Business Growth** 

**Elections + Political Climate** 

**Acquisition + Investment Activity** 

Infrastructure + **Development** 

What concerns you, if anything, about the next 12 months?

Regulatory + Compliance Issues

**Macroeconomic Concerns** 

**Interest Rates** 

Inflation Election/
Political Uncertainty

Al + Technology Impact

**Geopolitical Issues** 

**Economic Slowdown** 

**Hiring + Talent Acquisition** 

### Higher Education degrees are necessary for tech workers.



# Entry-level employees don't have the right skil