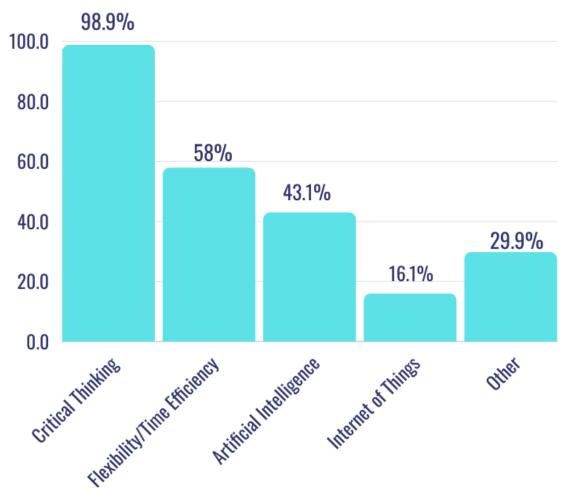

#### Which skills are critical for success in today's tech workforce?

<sup>\*\*</sup>Respondents were allowed to choose more than one option\*\*