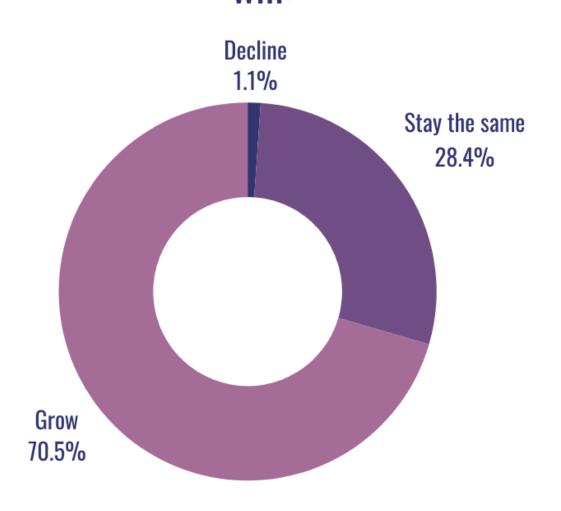

### 2024 Leadership Poll Series

**Q2** Results



# Which range best depicts the number of NC-based employees in your organization?



### Is your company headquartered in NC?



#### What is your role within your organization?



<sup>\*\*</sup>Respondents were given the option to mark all that apply

### How do you perceive the past quarter has been for North Carolina's technology sector broadly?



# How has the past quarter been for your organization specifically? Terrible



# I expect that over the next quarter our business will:



#### Is your organization:



What makes you optimistic about the next 12 months?

Client + Customer **Dynamics** 

Job Market + Hiring

Al Growth +

**Economy/** Advancement Interest Rates

Market + **Business Growth** 

**Elections + Political Climate** 

**Acquisition + Investment Activity** 

Infrastructure + **Development** 

What concerns you, if anything, about the next 12 months?

Regulatory + Compliance Issues

**Macroeconomic Concerns** 

**Interest Rates** 

Inflation Election/
Political Uncertainty

Al + Technology Impact

**Geopolitical Issues** 

**Economic Slowdown** 

**Hiring + Talent Acquisition** 

### Higher Education degrees are necessary for tech workers.



# Entry-level employees don't have the right skills to succeed in tech positions.



### School technology cu