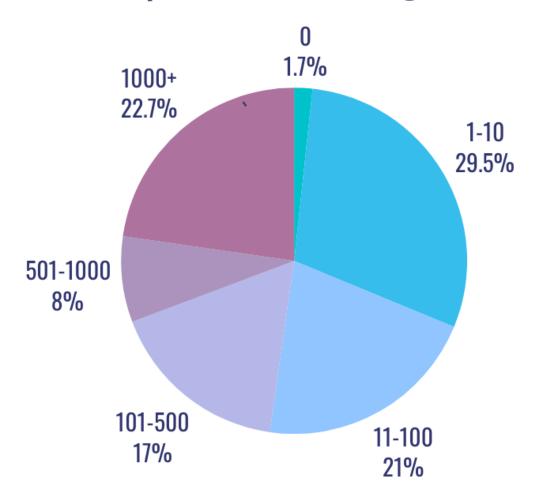

# Which range best depicts the number of NC-based employees in your organization?