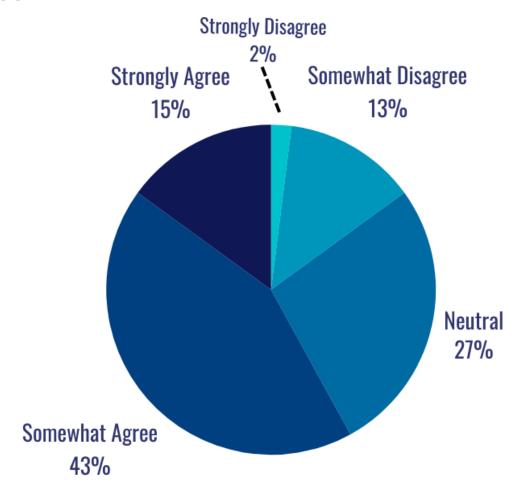

# Entry-level employees don't have the right skills to succeed in tech positions.