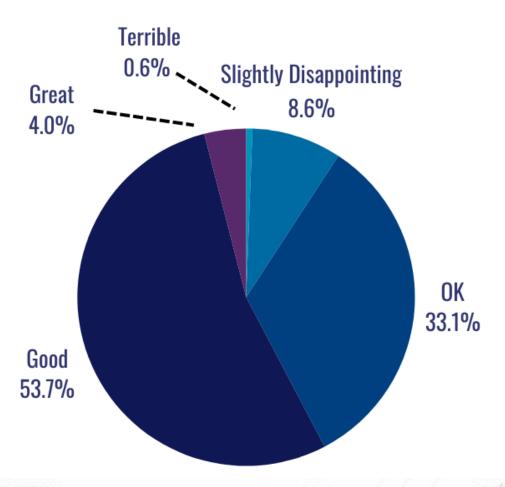

### 2024 Leadership Poll Series

**Q2** Results



# Which range best depicts the number of NC-based employees in your organization?



### Is your company headquartered in NC?



#### What is your role within your organization?



<sup>\*\*</sup>Respondents were given the option to mark all that apply

### How do you perceive the past quarter has been for North Carolina's technology sector broadly?



# How has the past quarter been for your organization specifically? Terrible



# I expect that over the next quarter our business will:



#### Is your organization:



What makes you optimistic about the next 12 months?

Client + Customer **Dynamics** 

Job Market + Hiring

Al Growth +

**Economy/** Advancement Interest Rates

Market + **Business Growth** 

**Elections + Political Climate** 

**Acquisition + Investment Activity** 

Infrastructure + **Development** 

What concerns you, if anything, about the next 12 months?

Regulatory + Compliance Issues

**Macroeconomic Concerns** 

**Interest Rates** 

Inflation Election/
Political Uncertainty

Al + Technology Impact

**Geopolitical Issues** 

**Economic Slowdown** 

**Hiring + Talent Acquisition** 

### Higher Education degrees are