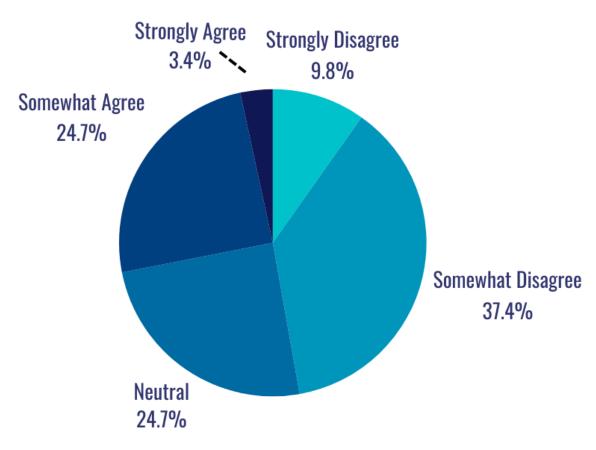

### School technology curricula are misaligned with practical application and/or lack real-world job relevance.