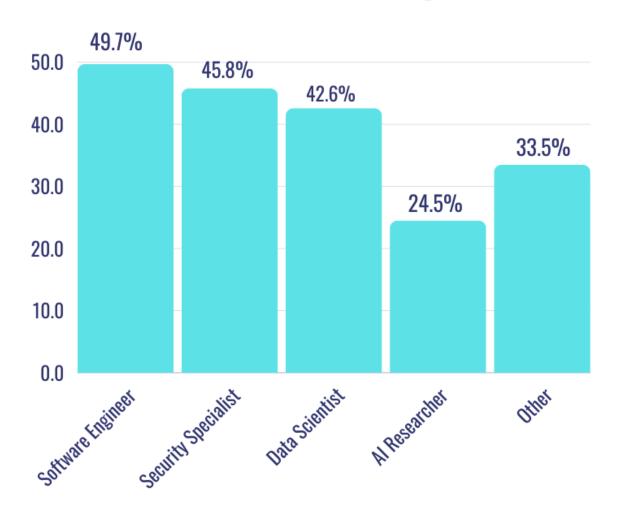

#### What tech roles are you most looking to fill this year?

<sup>\*\*</sup>Respondents were allowed to choose more than one option\*\*